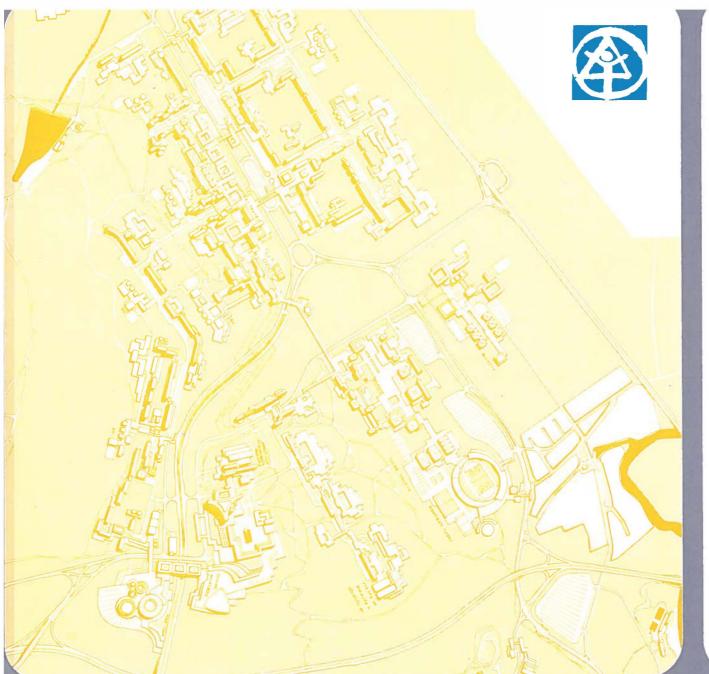

#### 1) TERRITORIAL PROG-NOSIS OF A LARGE TER-RITORIAL UNIT

Under a large territorial unit we understand the territory of several groups of settlement formations. town regions, agglomerations or large territories with specific functions as, for instance, exploitation, industry, agriculture, recreation. Territorial prognosis is a typical sort of territorial planning documentation for a large territorial unit. Its goal is to evaluate and from the standpoint of variants to compare the possibilities of a long term development of the territory and its main urbanistic functions, mainly the elements with a long term action and serviceability of the building funds.

#### 2) TERRITORIAL PLAN OF A LARGE TERRITORIAL UNIT

The territorial plan is the subsequent degree of a prognosis solution. The subject of the solution is the invariant concretion of the organization and functional employment of the territory issuing from the planned goals of the social and economic development. The territorial plan adduces evidence in favour of realization chronology of the construction of the territory in alternatives issuing from the logical, material and chronological investment linkages and mutually conditioned activaties.