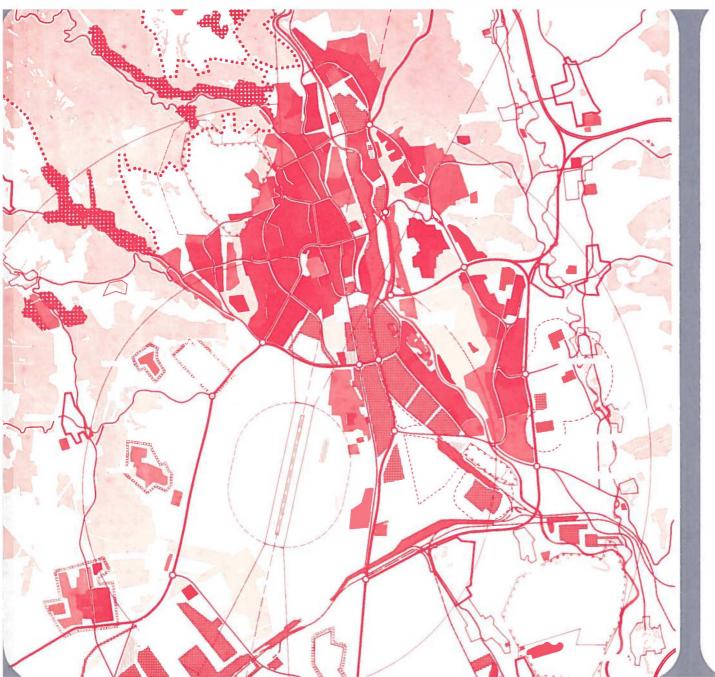

#### 1) TERRITORIAL PROG-NOSIS OF A LARGE TER-RITORIAL UNIT

Under a large territorial unit we understand the territory of several groups of settlement formations. town regions, agglomerations or large territories with specific functions as, for instance, exploitation, industry, agriculture, recreation. Territorial prognosis is a typical sort of territorial planning documentation for a large territorial unit. Its goal is to evaluate and from the standpoint of variants to compare the possibilities of a long term development of the territory and its main urbanistic functions, mainly the elements with a long term action and serviceability of the building funds.

#### 2) TERRITORIAL PLAN OF A LARGE TERRITORIAL UNIT

The territorial plan is the subsequent degree of a prognosis solution. The subject of the solution is the invariant concretion of the organization and functional employment of the territory issuing from the planned goals of the social and economic development. The territorial plan adduces evidence in favour of realization chronology of the construction of the territory in alternatives issuing from the logical, material and chronological investment linkages and mutually conditioned activaties.