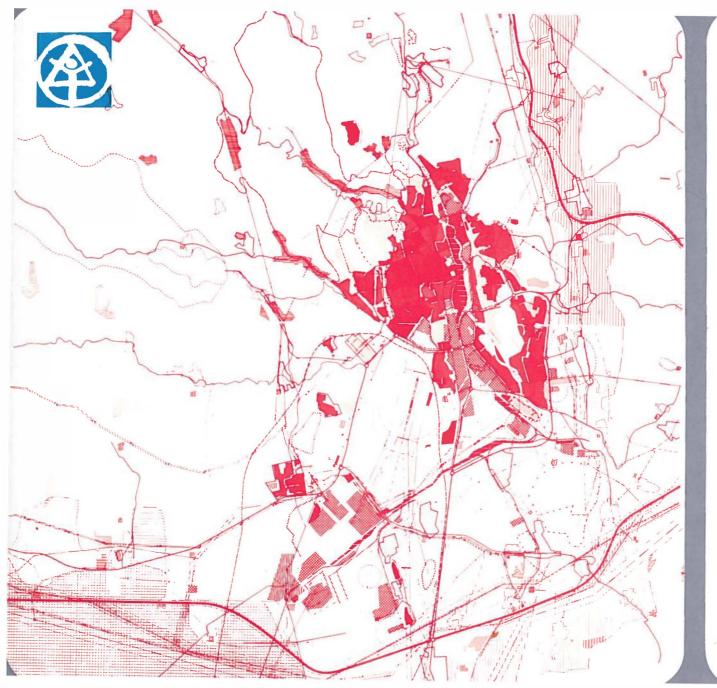

#### 2) TERRITORIAL PLAN OF A LARGE TERRITORIAL UNIT

The territorial plan is the subsequent degree of a prognosis solution. The subject of the solution is the invariant concretion of the organization and functional employment of the territory issuing from the planned goals of the social and economic development. The territorial plan adduces evidence in favour of realization chronology of the construction of the territory in alternatives issuing from the logical, material and chronological investment linkages and mutually conditioned activaties.