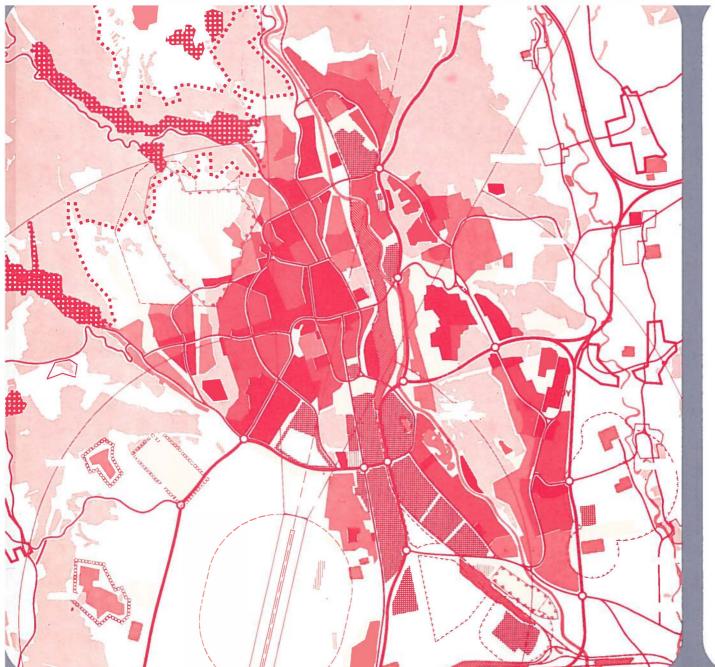

#### 1) TERRITORIAL PROG-NOSIS OF A LARGE TER-RITORIAL UNIT

Under a large territorial unit we understand the territory of several groups of settlement formations. town regions, agglomerations or large territories with specific functions as, for instance, exploitation, industry, agriculture, recreation. Territorial prognosis is a typical sort of territorial planning documentation for a large territorial unit. Its goal is to evaluate and from the standpoint of variants to compare the possibilities of a long term development of the territory and its main urbanistic functions, mainly the elements with a long term action and serviceability of the building funds.