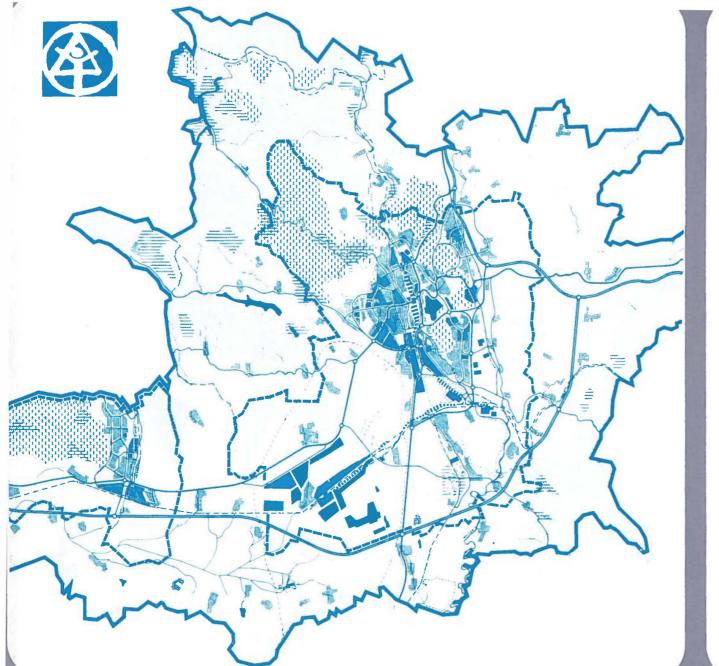

#### 1) TERRITORIAL PROG-NOSIS OF A LARGE TER-RITORIAL UNIT

Under a large territorial unit we understand the territory of several groups of settlement formations. town regions, agglomerations or large territories with specific functions as, for instance, exploitation, industry, agriculture, recreation. Territorial prognosis is a typical sort of territorial planning documentation for a large territorial unit. Its goal is to evaluate and from the standpoint of variants to compare the possibilities of a long term development of the territory and its main urbanistic functions, mainly the elements with a long term action and serviceability of the building funds.